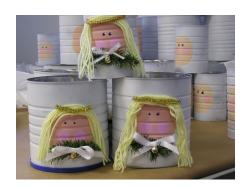

#### ANGEL DECORATED CANS

ARE AVAILABLE TO FILL WITH GOODIES FOR FOOD BASKETS. OR PURCHASE FOR \$5.00 FOR GIFT "BAGS."