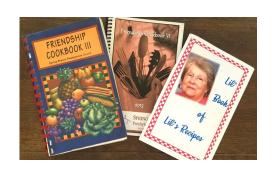

## FOR SALE

FRIENDSHIP COOKBOOKS (#3/#6) &

#### LIL'S RECIPES FOR SALE

THESE MAKE GREAT CHRISTMAS PRESENTS

**FOR SALE \$5.00** 

STOP BY THE CHURCH OFFICE TO BUY ONE