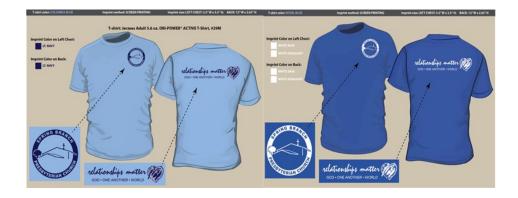

#### **Additional Church T-shirts have arrived!**

There are two color options available: Columbia Blue with Navy Text, or Royal Blue with White Text. Get both shirts in your size, or pick the color that you would prefer! The cost of the shirts are only \$10.00/each. Find Ethan on Sunday mornings, at Wednesday Night Supper, or by email at <a href="mailto:ethan@springbranchpres.org">ethan@springbranchpres.org</a> to reserve and/or receive your shirt(s).

Payments can be given to Jorida in the Church Office, or placed in the offering plate on Sundays, and notated for T-shirts.